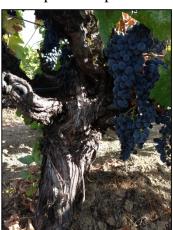

Winemaker: Chris Condos & Suzanne Hagins

Barrels: 100% French Oak Barrels

Alcohol: 13.5% TA: 6.0 g/L pH: 3.58

Production: 30 Barrels

This Old World red blend of Old Vine Carignane, Petite Sirah, Syrah, and Grenache comes from vineyards in the North Coast. The grapes were picked by hand, 80% were de-stemmed with 20% Whole Cluster, and cold soaked for 5-10 days. We fermented each lot using native yeast in small open-top tanks, punch-down by hand, and aged in French Oak barrels. This wine is not fined or filtered. It has complex notes of boysenberry and earth, is rich and velvety on the palate, and finishes with fine tannins and balanced acidity.

**Horse & Plow Winery** is owned by husband and wife team, Chris Condos and Suzanne Hagins. Together, we draw on our different backgrounds and talents to craft original wines from organic grapes. We started Horse & Plow in 2008 to merge the best of old and new world techniques and produce authentic, hand-crafted wines. Utilizing organic