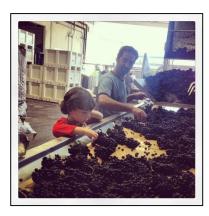

Winemaker: Chris Condos & Suzanne Hagins

Barrels: 100% French Oak Barrels

Alcohol: 13.5% TA: 6.0 g/L pH: 3.58

Production: 30 Barrels

This Old World red blend of Old Vine Carignane, Petite Sirah, Syrah, and Grenache comes from vineyards in the North Coast. The grapes were picked by hand, 80% were de-stemmed with 20% Whole Cluster, and cold soaked for 5-10 days. We fermented each lot using native yeast in small open-top tanks, punch-down by hand, and aged in French Oak barrels. This wine is not fined or filtered. It has complex notes of boysenberry and earth, is rich and velvety on the palate, and finishes with fine tannins and balanced acidity.